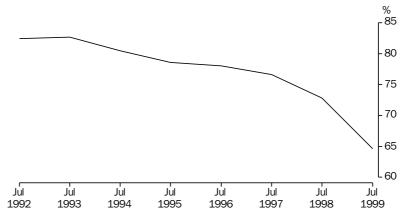

JOB SEARCH EXPERIENCE In July 1999, 65% of unemployed persons were registered with Centrelink. This is a decrease of 8 percentage points since July 1998 and continues the steady decline in the use of government provided employment services from a high of 83% in July 1993.

PROPORTION OF UNEMPLOYED PERSONS REGISTERED WITH CENTRELINK/CES

Some 63% of unemployed persons were registered with Centrelink and contacted prospective employers. A further 32% contacted prospective employers but were not registered with Centrelink.