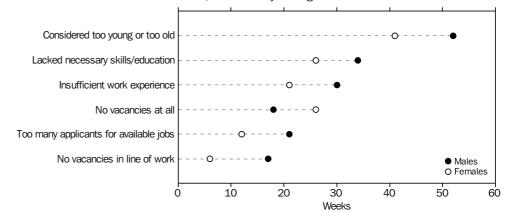

The most commonly reported main difficulties in finding work for unemployed persons were:

- considered too young or too old by employers (15%);
- too many applicants for available jobs (12%);
- lacked necessary skills/education (11%);
- insufficient work experience (10%); and
- no vacancies at all (10%).

Unemployed persons who reported being 'considered too young or too old by employers' had the highest median duration of unemployment (52 weeks). MEDIAN DURATION OF UNEMPLOYMENT, Main Difficulty Finding Work